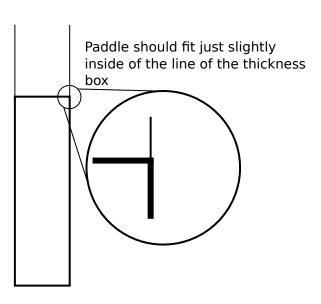

The outer surface of the paddle must fit over top of both lines leaving just a slight bit of the line visible. See image below.

Measure the print out verification line below to ensure the print out scale is accurate.