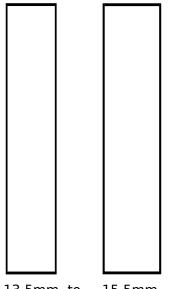

## BRICK\*HOUSE PADDLES

Replacement paddle trim paddle thickness varification

Use the paddle thickness box to verify your paddles thickness to test compatibility with available trim.

To verify paddle thickness you can remove the handle grip tape to expose the core or if the trim is already lose you may have access to the core.

The outer surface of the paddle must fit over top of both lines leaving just a slight bit of the line visible. See image below.

Measure the print out verification line below to ensure the print out scale is accurate.

13.5mm to 15.5mm

Thickness box

Verify printout scale is correct. This line should be 2"